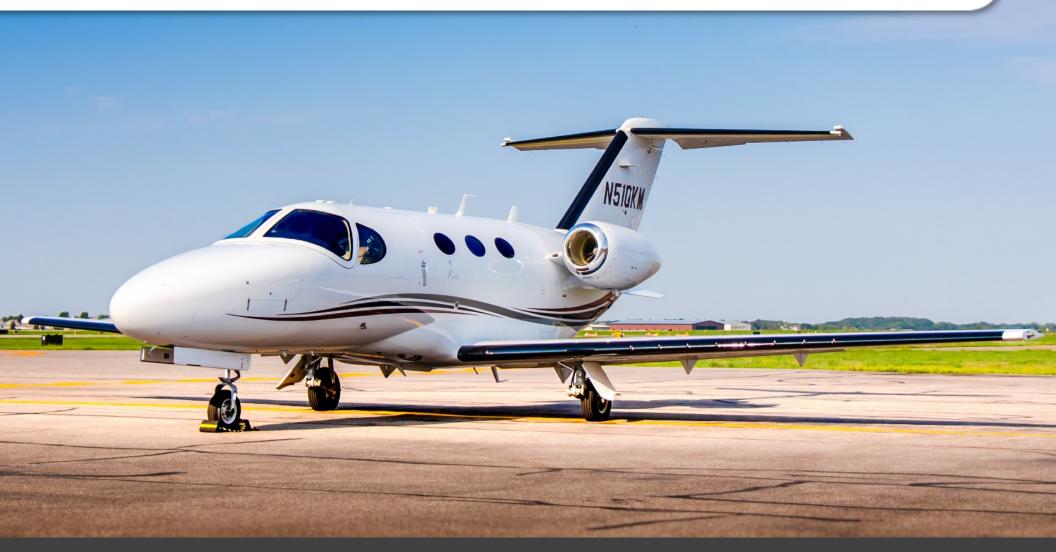

www.jetAVIVA.com | sales@jetAVIVA.com | +1.512.410.0295

YEAR & MODEL: 2010 MUSTANG SERIAL NUMBER: 510-0323 REGISTRATION: N510KM

AIRFRAME TT: 1,528 SNEW ENGINE TT: 1,528 / 1,421 TT SNEW LOCATION: MINNESOTA, USA

# EXTERIOR & PAINT:

2010 Factory Original. Snow White base with Maroon, Black, and Platinum Gray striping.