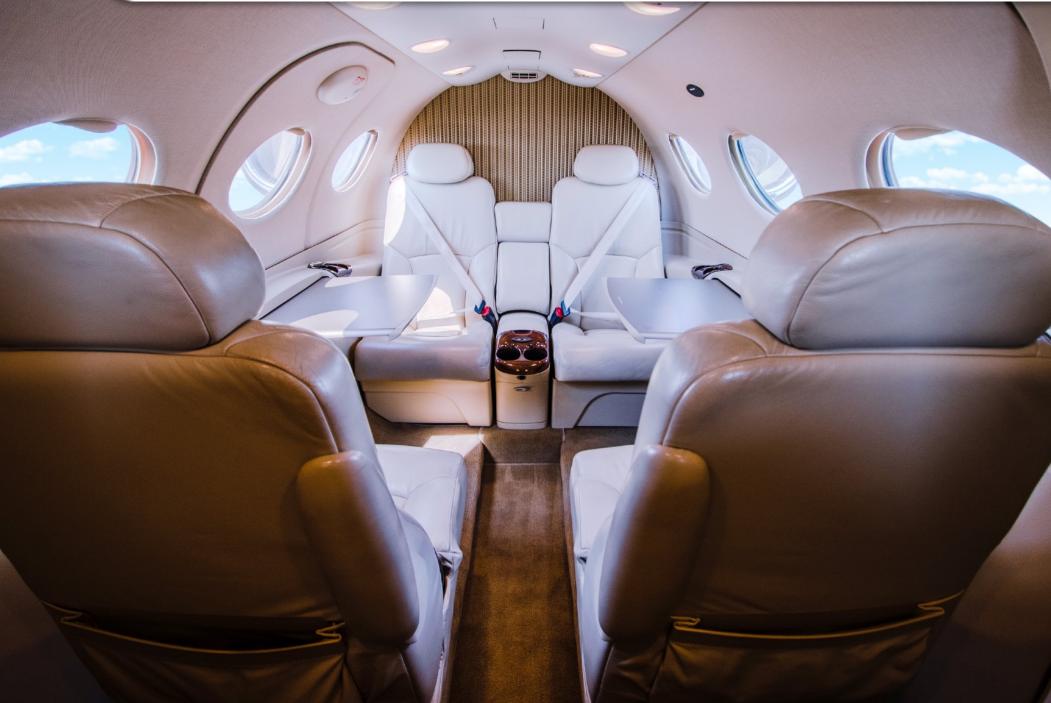

## **INTERIOR & CABIN:**

2010 Factory Original. Four-place interior with executive writing table. Beige Leather seats, armrests, and seat belts.