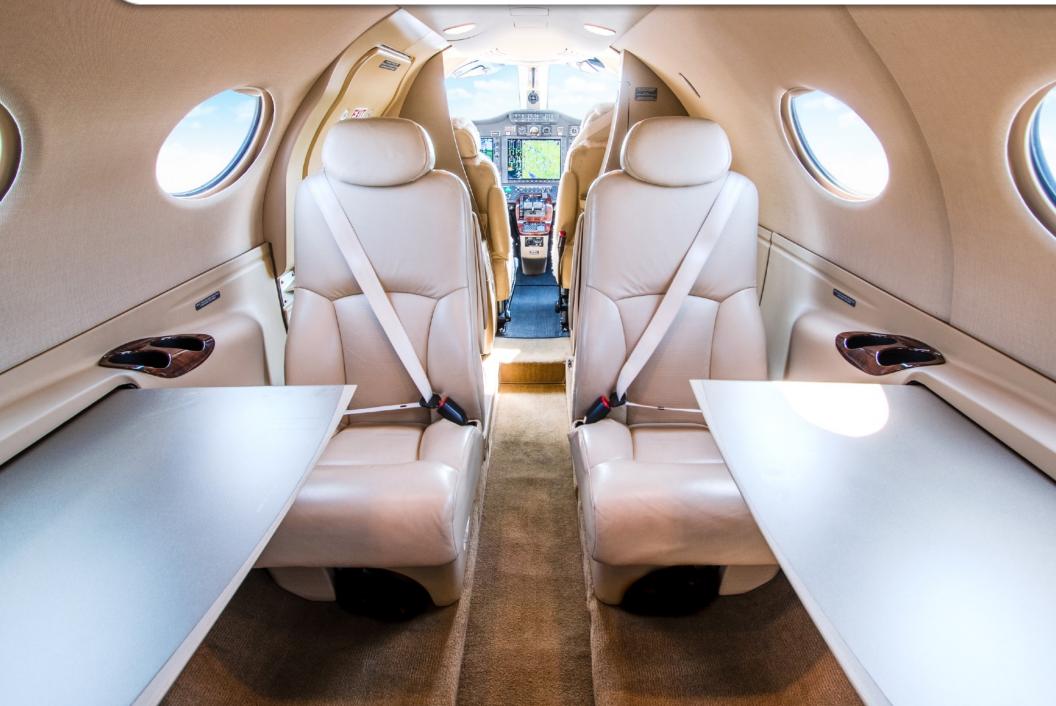

## **INTERIOR & CABIN:**

2010 Factory Original. Four-place interior with executive writing table. Beige Leather seats, armrests, and seat belts.