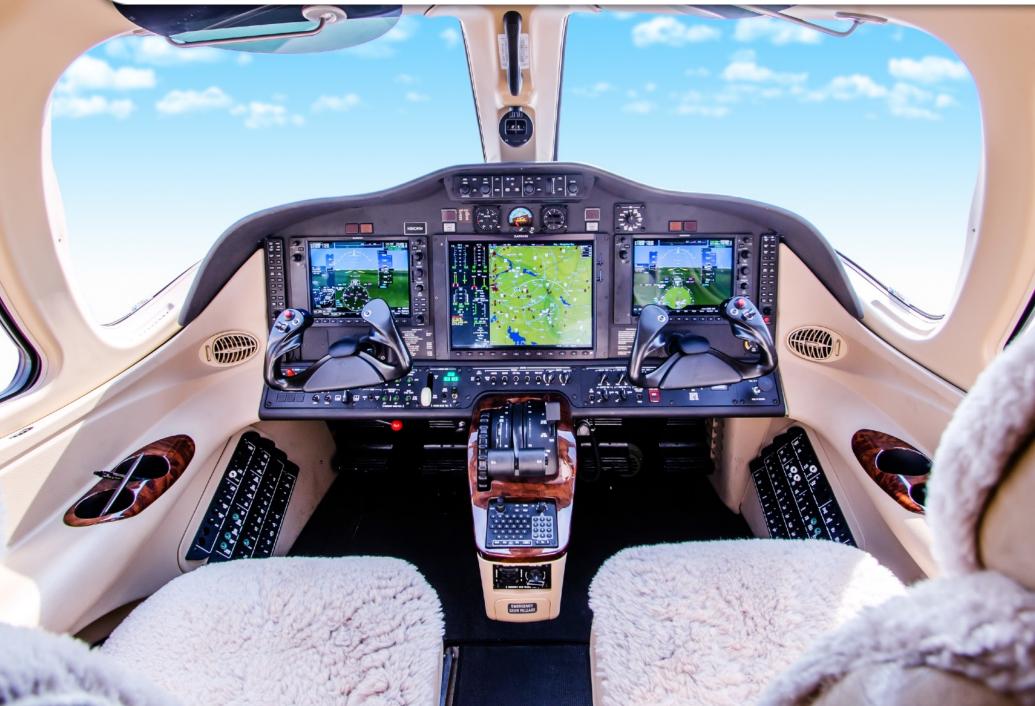

### **AVIONICS:**

Garmin G1000 Avionics Suite featuring: Dual 10.4 inch LCD Control Display Unit - GDU 1040A Single 15 inch LCD Multi-Function Display - GDU 1500 Dual Engine/Airframe Interface - GEA 71 Dual Digital Air Data Computers - GDC 74B Dual Attitude/Heading Reference Systems AHRS - GRS 77 Dual Magnetometers - GMU 44 Dual Integrated Avionics, VHF Nav/Com, GPS Receivers, Flight Directors & Aural Warning Generator - GIA 63W Honeywell DME - KN 63 Dual Digital Audio Control Panels - Garmin GMA 1347D Remote Flight Management System (FMS) MFD - GCU 475 Dual Mode S Transponders w/ Antenna Diversity - GTX 33D Class B EGPWS w/Worldwide Terrain & Obstacle Database Four-Color Weather Radar - GWX 68 Satellite Datalink Weather Transceiver - GDL 69A Garmin GFC 700 Autopilot w/GMS 710 Mode Controller

## ADDITIONAL FEATURES:

Garmin G1000 NXi Upgrade ADS-B In/Out Flightstream 510 Garmin Synthetic Vision Technology (SVT) KTA 870 TAS Traffic Avoidance System Jeppesen ChartView XM Radio Cabin Entertainment